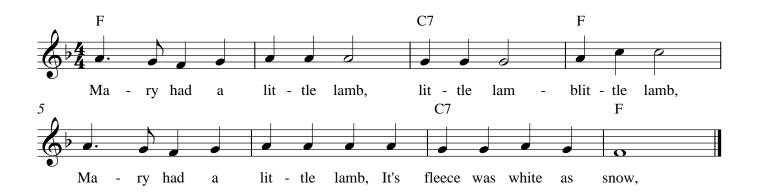

## Mary Had A Little Lamb

www.franzdorfer.com

And everywhere that Mary went, Mary went, Mary went, Everywhere that Mary went The lamb was sure to go

It followed her to school one day School one day, school one day It followed her to school one day Which was against the rules.